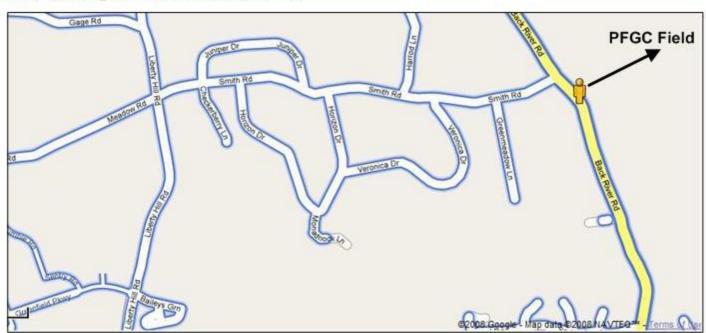

About 1 mile past the Camp Allen sign you will see Smith Road on the right (west). (2 miles from Dunkin Donuts). Start slowing down.

The PFGC range is located 50 yards past (south) of where Smith Road T's or connects to Back River Road on the Left (East) side of the road. There is a gate and a sign on a tree.

Go into the gate and follow the dirt road about 1 mile and you will come to the PFGC field.

View of the gate from Back River Rd