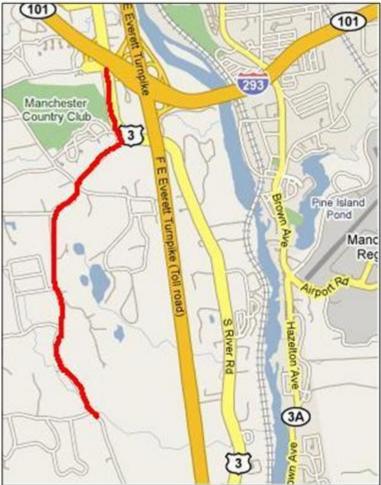

## **Directions to Pointers Fish & Game Club**

From 293, exit onto Hwy 3, Daniel Webster Highway and head south for <sup>3</sup>/<sub>4</sub> of a mile.

## 252 Back River Road, Bedford, NH

At the corner of Hwy 3 ( Daniel Webster Highway) and Back River Rd is a stop light and a Dunkin Donuts.

Turn Right (South) onto Back River Rd

About 1 mile down you will see a big sign for Camp Allen on your left (east) along a gravel road

About 1 mile past the Camp Allen sign you will see Smith Road on the right (west). (2 miles from Dunkin Donuts). Start slowing down.

The PFGC range is located 50 yards past (south) of where Smith Road T's or connects to Back River Road on the Left (East) side of the road. There is a gate and a sign on a tree.